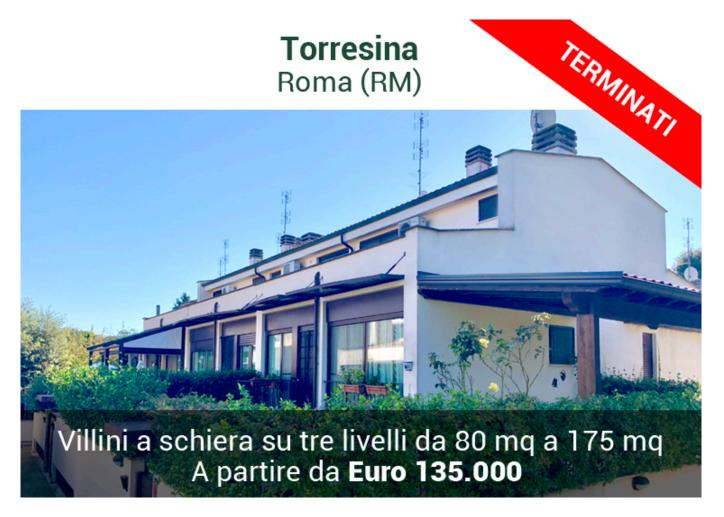

## **Building site to Roma**

Ref. V45-4052

Terraced houses for sale, in a newly built residential context, reserved and characterized by numerous and livable green areas. The real estate units, all developed on three levels with a private garden, have an excellent distribution of internal spaces and have all the necessary services in the immediate vicinity, while managing to maintain the characteristics of tranquility and privacy that give the villas a high degree of livability. Various sizes, from 80 square meters to 175 square meters. Prices starting from 135,000 Euros - Mortgages up to 95%