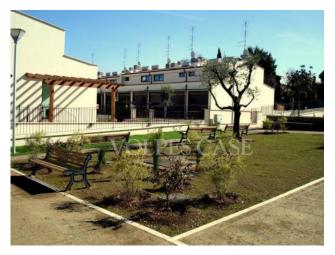

## **Building site to Roma**

Ref. V45-4052

Terraced houses for sale, in a newly built residential context, reserved and characterized by numerous and livable green areas. The real estate units, all developed on three levels with a private garden, have an excellent distribution of internal spaces and have all the necessary services in the immediate vicinity, while managing to maintain the characteristics of tranquility and privacy that give the villas a high degree of livability. Various sizes, from 80 square meters to 175 square meters. Prices starting from 135,000 Euros - Mortgages up to 95%