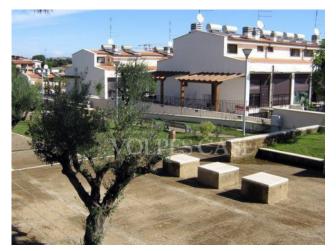

## **Building site to Roma**

Ref. V45-4052

Terraced houses for sale, in a newly built residential context, reserved and characterized by numerous and livable green areas. The real estate units, all developed on three levels with a private garden, have an excellent distribution of internal spaces and have all the necessary services in the immediate vicinity, while managing to maintain the characteristics of tranquility and privacy that give the villas a high degree of livability. Various sizes, from 80 square meters to 175 square meters. Prices starting from 135,000 Euros - Mortgages up to 95%