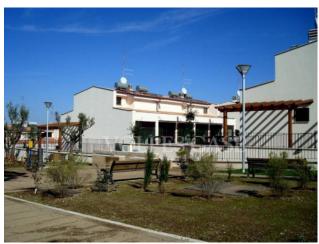

## **Building site to Roma**

Ref. V45-4052

Terraced houses for sale, in a newly built residential context, reserved and characterized by numerous and livable green areas. The real estate units, all developed on three levels with a private garden, have an excellent distribution of internal spaces and have all the necessary services in the immediate vicinity, while managing to maintain the characteristics of tranquility and privacy that give the villas a high degree of livability. Various sizes, from 80 square meters to 175 square meters. Prices starting from 135,000 Euros - Mortgages up to 95%