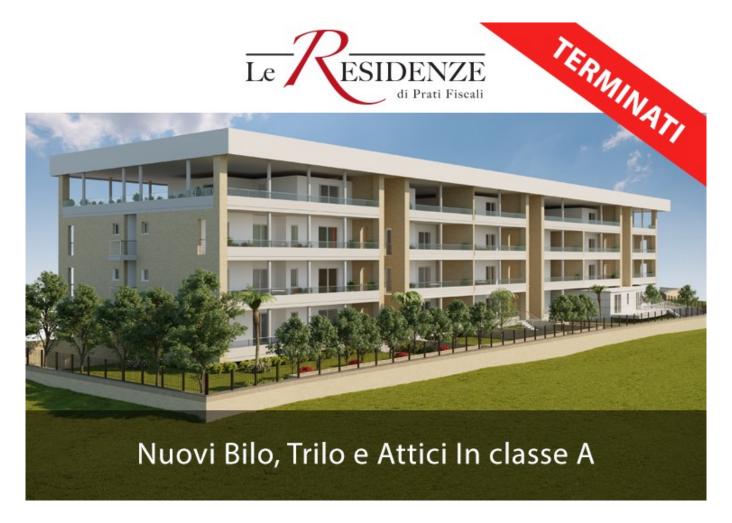

## **Building site to Roma**

Ref. V45-2927

Prestige, comfort and safety of this new residential construction signed by AFH Group Fabrizi. Modern newly built apartments in class A, located in a panoramic position overlooking the hill overlooking the new Park to be built in front of largo Valsavaranche prati fiscali neighborhood. One, two, three-room apartments and penthouses, all have beautiful and spacious terraces or gardens, garages and cellars.